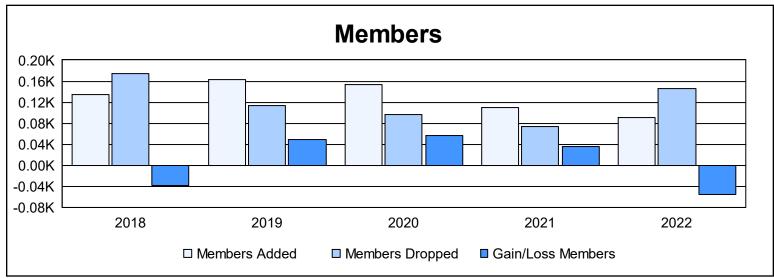

District 114 M As of June 2022 Cumulative

| Year      | New<br>Clubs | Dropped<br>Clubs | Gain/<br>Loss<br>Clubs | New<br>Members | Charter<br>Members | Reinstate<br>Members | Transfer<br>Members | Total<br>Member<br>Added | Total<br>Members<br>Dropped | Gain/<br>Loss<br>Members |
|-----------|--------------|------------------|------------------------|----------------|--------------------|----------------------|---------------------|--------------------------|-----------------------------|--------------------------|
| 2017-2018 | 0            | 0                | 0                      | 125            | 1                  | 6                    | 3                   | 135                      | 174                         | -39                      |
| 2018-2019 | 1            | 0                | 1                      | 137            | 20                 | 0                    | 5                   | 162                      | 114                         | 48                       |
| 2019-2020 | 1            | 0                | 1                      | 122            | 25                 | 0                    | 6                   | 153                      | 97                          | 56                       |
| 2020-2021 | 1            | 0                | 1                      | 80             | 23                 | 0                    | 6                   | 109                      | 74                          | 35                       |
| 2021-2022 | 0            | 2                | -2                     | 86             | 0                  | 0                    | 4                   | 90                       | 145                         | -55                      |
| Average   | 1            | 0                | 0                      | 110            | 14                 | 1                    | 5                   | 130                      | 121                         | 9                        |