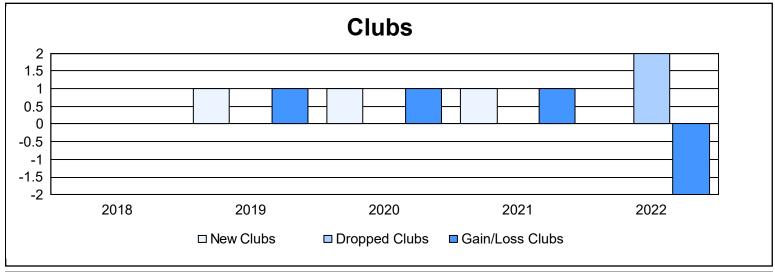

District 114 M As of June 2022 Cumulative

| Year      | New<br>Clubs | Dropped<br>Clubs | Gain/<br>Loss<br>Clubs | New<br>Members | Charter<br>Members | Reinstate<br>Members | Transfer<br>Members | Total<br>Member<br>Added | Total<br>Members<br>Dropped | Gain/<br>Loss<br>Members |
|-----------|--------------|------------------|------------------------|----------------|--------------------|----------------------|---------------------|--------------------------|-----------------------------|--------------------------|
| 2017-2018 | 0            | 0                | 0                      | 125            | 1                  | 6                    | 3                   | 135                      | 174                         | -39                      |
| 2018-2019 | 1            | 0                | 1                      | 137            | 20                 | 0                    | 5                   | 162                      | 114                         | 48                       |
| 2019-2020 | 1            | 0                | 1                      | 122            | 25                 | 0                    | 6                   | 153                      | 97                          | 56                       |
| 2020-2021 | 1            | 0                | 1                      | 80             | 23                 | 0                    | 6                   | 109                      | 74                          | 35                       |
| 2021-2022 | 0            | 2                | -2                     | 86             | 0                  | 0                    | 4                   | 90                       | 145                         | -55                      |
| Average   | 1            | 0                | 0                      | 110            | 14                 | 1                    | 5                   | 130                      | 121                         | 9                        |